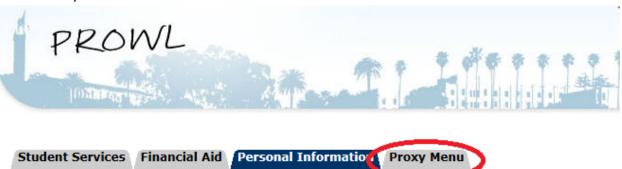

Parking Management Vehicle Registration Permit Application

Law Students - click here

3. Select "Proxy Management"

# Proxy Access Menu

Proxy Management

Not page allows we so add proxy access to selected Banner Web pages. Anyone with an e-m

4. Select "Add Proxy"