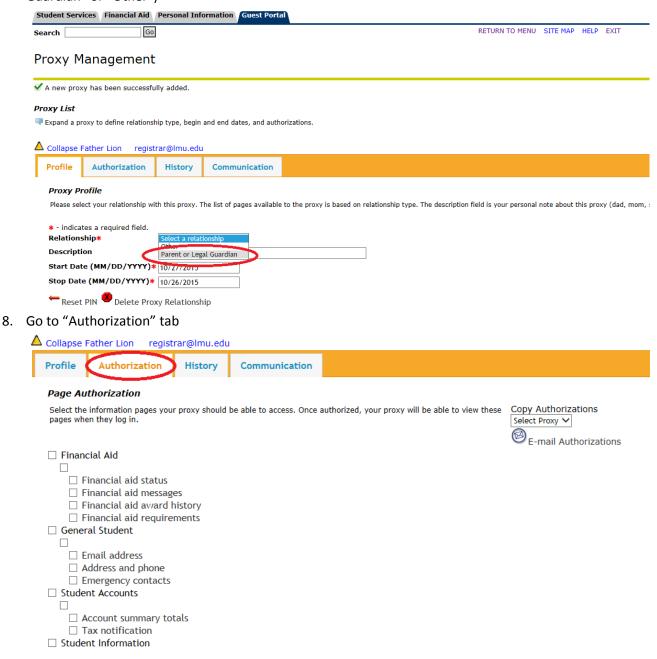

#### Proxy List

Expand a proxy to define relationship type, begin and end dates, and authorizations.

7. Under the "Profile" tab select the appropriate relationship to the third party ("Parent or Legal Guardian" or "Other")

9. Select the check boxes for the items you wish to authorize your parent/guest to view. Selecting the check box for a category will select all pages for that category.

| Collapse Father Lion registrar@lmu.edu                                                                                                                                                                      |               |         |               |  |  |
|-------------------------------------------------------------------------------------------------------------------------------------------------------------------------------------------------------------|---------------|---------|---------------|--|--|
| Profile                                                                                                                                                                                                     | Authorization | History | Communication |  |  |
| Page Authorization                                                                                                                                                                                          |               |         |               |  |  |
| Select the information pages your proxy should be able to access. Once authorized, your proxy will be able to view these pages when they log in.  Copy Authorizations  Select Proxy   E-mail Authorizations |               |         |               |  |  |
| ☐ Financial Aid                                                                                                                                                                                             |               |         |               |  |  |
|                                                                                                                                                                                                             |               |         |               |  |  |
| ✓ Financial aid status                                                                                                                                                                                      |               |         |               |  |  |
| ☐ Financial aid messages                                                                                                                                                                                    |               |         |               |  |  |
| ☑ Financial aid award history                                                                                                                                                                               |               |         |               |  |  |
| ☐ Financial aid requirements                                                                                                                                                                                |               |         |               |  |  |
| ☑ General Student                                                                                                                                                                                           |               |         |               |  |  |
| ✓                                                                                                                                                                                                           |               |         |               |  |  |
| ☑ Email address                                                                                                                                                                                             |               |         |               |  |  |
| ☑ Address and phone                                                                                                                                                                                         |               |         |               |  |  |
|                                                                                                                                                                                                             |               |         |               |  |  |
| Stude                                                                                                                                                                                                       | nt Accounts   |         |               |  |  |