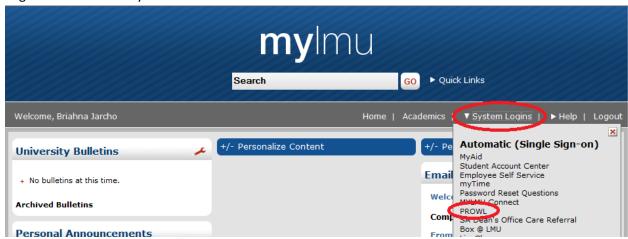

# Students: How to grant PROWL access to a parent, legal guardian, or other guest via Proxy

1. Login to PROWL via MyLMU

2. Click on Proxy Menu tab

### Main Menu

Search

#### Welcome, Joe L. Lion, to the Loyola Marymount University PROWL system! Last v

#### Student Services

Register for classes, view your academic records and Student Accounts information.

Go

#### Financial Aid

Apply for Financial Aid; Review the status of your financial aid applications; Check the status of document requirements; Rev Personal Information

Change your PIN & Security Question; View/Update your address(es), emergency contact information, LMU Alert information, Vehicle Registration Permit Application